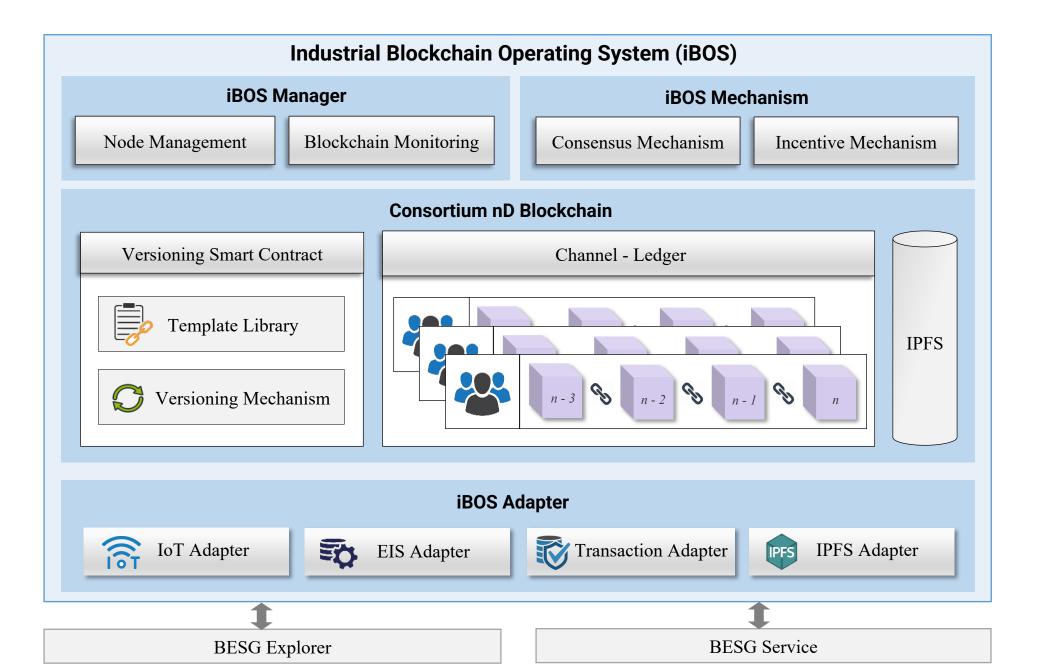

lides may be used by the University for publicity (e.g., **upload to KEO website** and social media series, send to local and international media).
- Please seek consent of external partner organization for disclosure of information if it deemed necessary.

# n-Dimensional Blockchain for ESG Reporting 環境、社會及管治報告的多維區塊鏈平臺研發

by Ray Y. Zhong

Department of IMSE, Faculty of Engineering

(Project No.: KE-SI-2022/23-35)

Strategic Theme(s):

Industry 4.0

#### **ESG** Reporting Scenario



#### **Deliverables & Innovations**



Corporate Communications Service

#### System Architecture



#### **Regulators and Rating Agencies**

#### IoT-enabled ESG Data Collection Framework



#### Pilots Configuration for ESG Data Collection



#### **ESG** Authenticity Analytics



#### Architecture of iBOS



#### Versioning Smart Contract

- Input smart contract name
- Select a template from smart contract library
- Edit the values of current rule
- Confirm to save the new rule



• Call the smart contract in application for intelligent functions

• Deploy the smart contract on current channel

#### Rule-based DESGI using Versioning Smart Contract



#### Principal-Agent Incentive Model in ESG Disclosure



### **Financial Report**

| ltem                                        | Approved Budget<br>Estimate (HK\$) | Actual Expenditure<br>recorded by FEO<br>as of the end of<br>the funding year<br>(HK\$) | Encumbrance<br>recorded by FEO<br>as of the end of<br>the funding year<br>(HK\$) | Invoices/Claims<br>submitted to FEO<br>but not yet<br>reflected in the<br>FEO system (HK\$) |
|------------