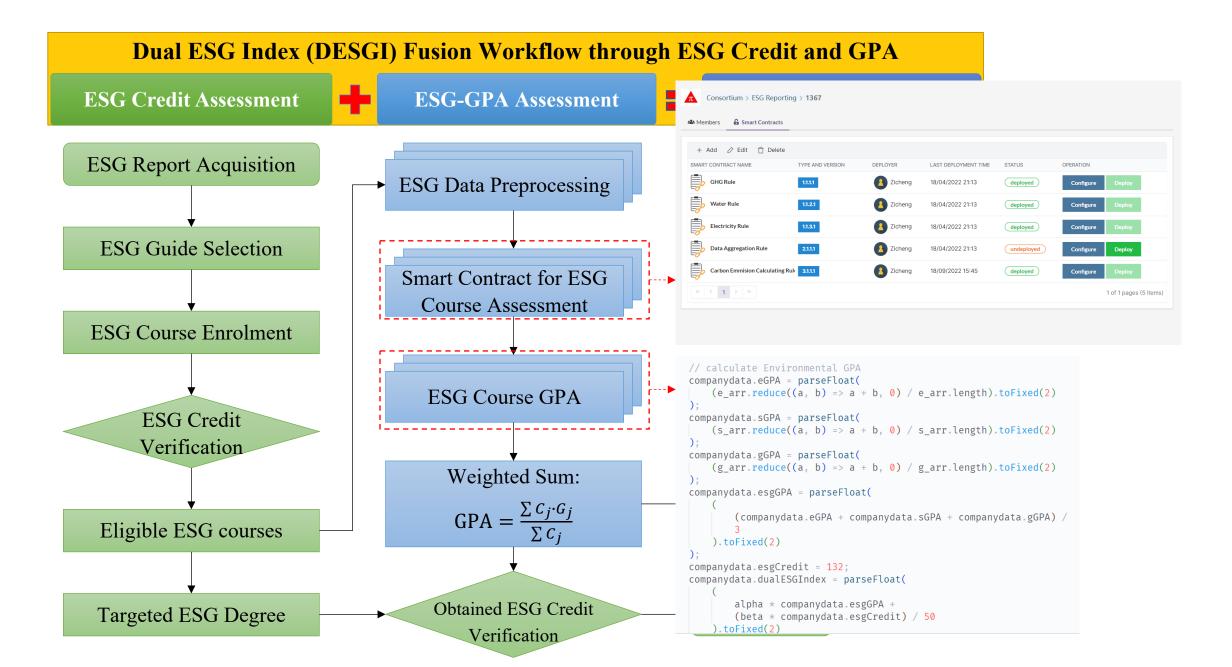

ent of IMSE, Faculty of Engineering

(Project No.: KE-SI-2022/23-35)

Strategic Theme(s):

Industry 4.0

#### **ESG** Reporting Scenario



#### **Deliverables & Innovations**



Corporate Communications Service

#### System Architecture



#### **Regulators and Rating Agencies**

#### IoT-enabled ESG Data Collection Framework



#### Pilots Configuration for ESG Data Collection



#### **ESG** Authenticity Analytics



#### Architecture of iBOS



#### Versioning Smart Contract

- Input smart contract name
- Select a template from smart contract library
- Edit the values of current rule
- Confirm to save the new rule



• Call the smart contract in application for intelligent functions

• Deploy the smart contract on current channel

#### Rule-based DESGI using Versioning Smart Contract



#### Principal-Agent Incentive Model in ESG Disclosure



### **Financial Report**

| ltem                                        | Approved Budget<br>Estimate (HK\$) | Actual Expenditure<br>recorded by FEO<br>as of the end of<br>the funding year<br>(HK\$) | Encumbrance<br>recorded by FEO<br>as of the end of<br>the funding year<br>(HK\$) | Invoices/Claims<br>submitted to FEO<br>but not yet<br>reflected in the<br>FEO system (HK\$) |
|---------------------------------------------|------------------------------------|-----------------------------------------------------------------------------------------|----------------------------------------------------------------------------------|---------------------------------------------------------------------------------------------|
| Research