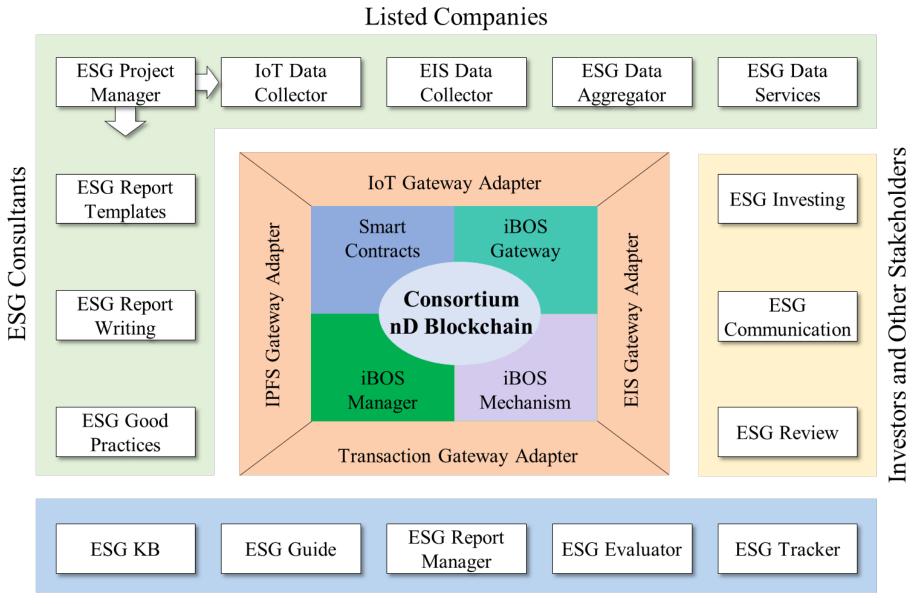

for Strategic Impact

<u>Note:</u>

- Infographics of this template are for demonstration purpose only, please feel free to apply or create your own way of presentation.
- Information provided on the PowerPoint slides may be used by the University for publicity (e.g., **upload to KEO website** and social media series, send to local and international media).
- Please seek consent of external partner organization for disclosure of information if it deemed necessary.

# n-Dimensional Blockchain for ESG Reporting 環境、社會及管治報告的多維區塊鏈平臺研發

by Ray Y. Zhong

Department of IMSE, Faculty of Engineering

(Project No.: KE-SI-2022/23-35)

Strategic Theme(s):

Industry 4.0

#### **ESG** Reporting Scenario



#### **Deliverables & Innovations**



Corporate Communications Service

#### System Architecture



#### **Regulators and Rating Agencies**

#### IoT-enabled ESG Data Collection Framework



#### Pilots Configuration for ESG Data Collection



#### **ESG** Authenticity Analytics



#### Architecture of iBOS



#### Versioning Smart Contract

- Input smart contract name
- Select a template from smart contract library
- Edit the values of current rule
- Confirm to save the new rule



• Call the smart contract in application for intelligent functions

• Deploy the smart contract on current channel

#### Rule-based DESGI using Versioning Smart Contract



#### Principal-Agent Incentive Model in ESG Disclosure



### **Financial Report**

| ltem                                        | Approved Budget<br>Estimate (HK\$) | Actual Expenditure<br>recorded by FEO<br>as of the end of<br>the fun