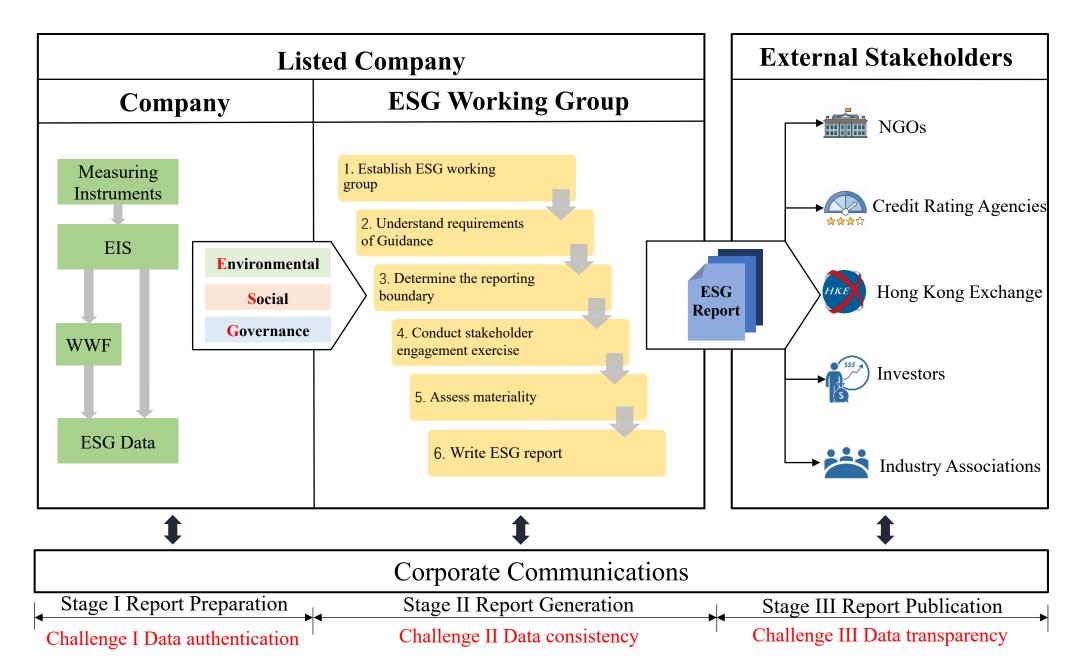

## Report on Knowledge Exchange (KE) Funding Deliverables template for Strategic Impact

<u>Note:</u>

- Infographics of this template are for demonstration purpose only, please feel free to apply or create your own way of presentation.
- Information provided on the PowerPoint slides may be used by the University for publicity (e.g., **upload to KEO website** and social media series, send to local and international media).
- Please seek consent of external partner organization for disclosure of information if it deemed necessary.

# n-Dimensional Blockchain for ESG Reporting 環境、社會及管治報告的多維區塊鏈平臺研發

by Ray Y. Zhong

Department of IMSE, Faculty of Engineering

(Project No.: KE-SI-2022/23-35)

Strategic Theme(s):

Industry 4.0

#### **ESG** Reporting Scenario



#### **Deliverables & Innovations**



Corporate Communications Service

#### System Architecture



#### **Regulators and Rating Agencies**

#### IoT-enabled ESG Data Collection Framework



#### Pilots Configuration for ESG Data Collection



#### **ESG** Authenticity Analytics



#### Architecture of iBOS



#### Versioning Smart Contract

- Input smart contract name
- Select a template from smart contract library
- Edit the values of current rule
- Confirm to save the new rule



• Call the smart contract in application for intelligent functions

• Deploy the smart contract on current channel

#### Rule-based DESGI using Versioning Smart Contract



#### Principal-Agent Incentive Model in ESG Disclosure



### **Financial Report**

| ltem                                        | Appr