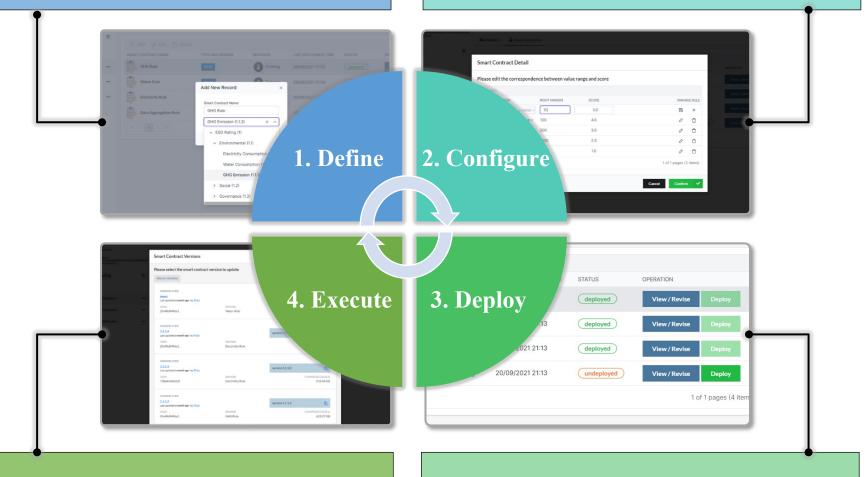

#### Versioning Smart Contract

- Input smart contract name
- Select a template from smart contract library
- Edit the values of current rule
- Confirm to save the new rule

• Call the smart contract in application for intelligent functions

• Deploy the smart contract on current channel