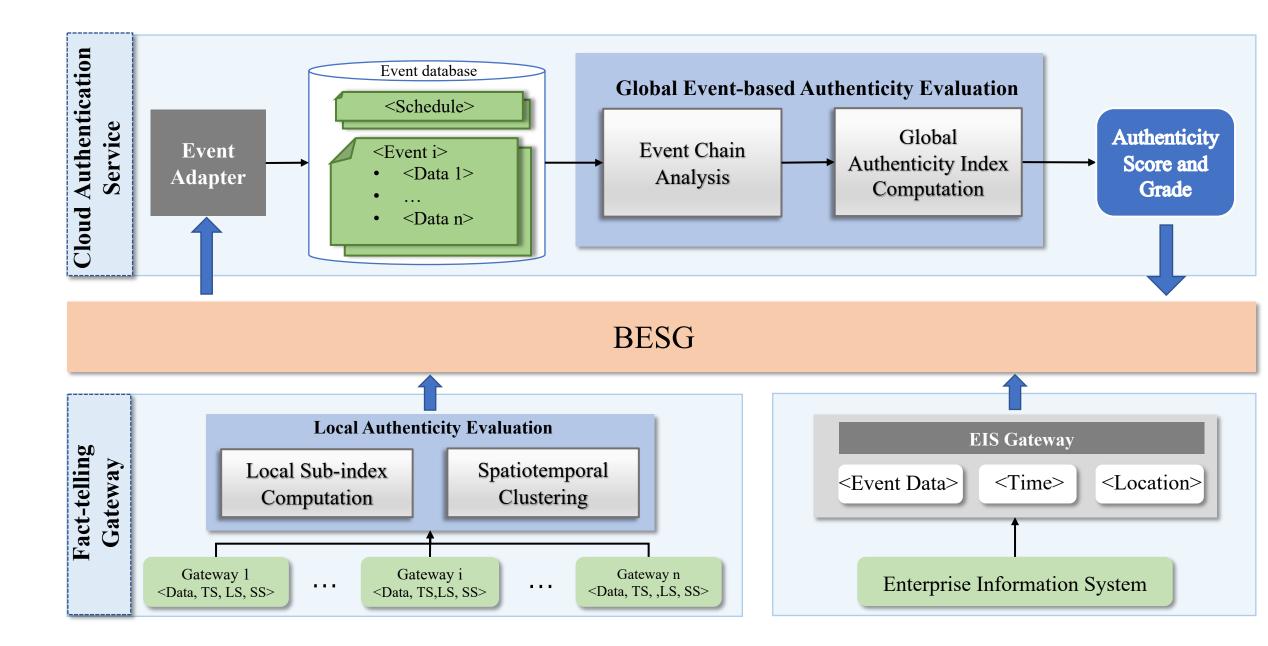

provided on the PowerPoint slides may be used by the University for publicity (e.g., **upload to KEO website** and social media series, send to local and international media).
- Please seek consent of external partner organization for disclosure of information if it deemed necessary.

# n-Dimensional Blockchain for ESG Reporting 環境、社會及管治報告的多維區塊鏈平臺研發

by Ray Y. Zhong

Department of IMSE, Faculty of Engineering

(Project No.: KE-SI-2022/23-35)

Strategic Theme(s):

Industry 4.0

#### **ESG** Reporting Scenario



#### **Deliverables & Innovations**



Corporate Communications Service

#### System Architecture



#### **Regulators and Rating Agencies**

#### IoT-enabled ESG Data Collection Framework



#### Pilots Configuration for ESG Data Collection



#### **ESG** Authenticity Analytics



#### Architecture of iBOS



#### Versioning Smart Contract

- Input smart contract name
- Select a template from smart contract library
- Edit the values of current rule
- Confirm to save the new rule



• Call the smart contract in application for intelligent functions

• Deploy the smart contract on current channel

#### Rule-based DESGI using Versioning Smart Contract



#### Principal-Agent Incentive Model in ESG Disclosure



### **Financial Report**

| ltem                                        | Approved Budget<br>Estimate (HK\$) | Actual Expenditure<br>recorded by FEO<br>as of the end of<br>the funding year<br>(HK\$) | Encumbrance<br>recorded by FEO<br>as of the end of<br>the funding year<br>(HK\$) | Invoices/Claims<br>submitted to FEO<br>but not yet<br>reflected in the<br>FEO