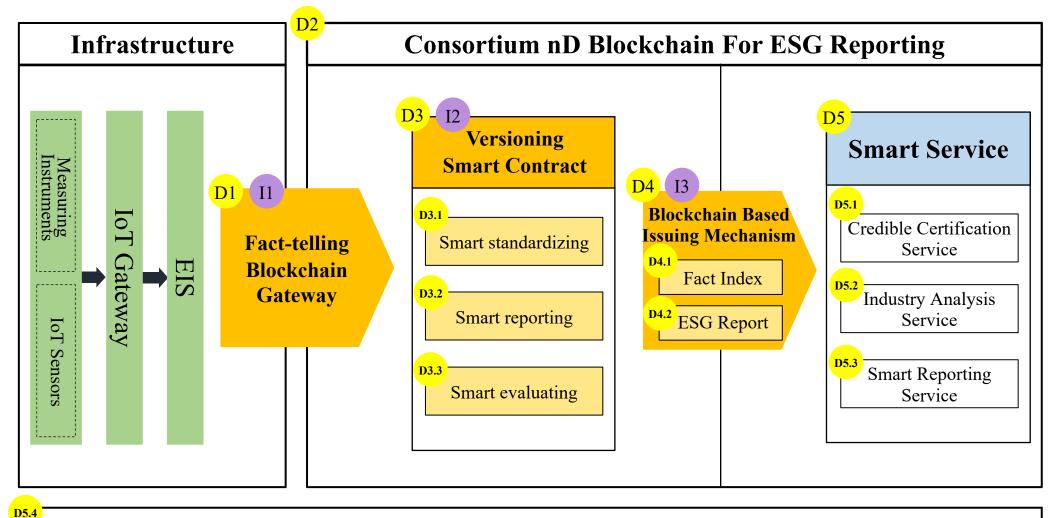

#### System Architecture

#### Architecture of iBOS

#### Versioning Smart Contract

- Input smart contract name
- Select a template from smart contract library
- Edit the values of current rule
- Confirm to save the new rule

• Call the smart contract in application for intelligent functions

• Deploy the smart contract on current channel