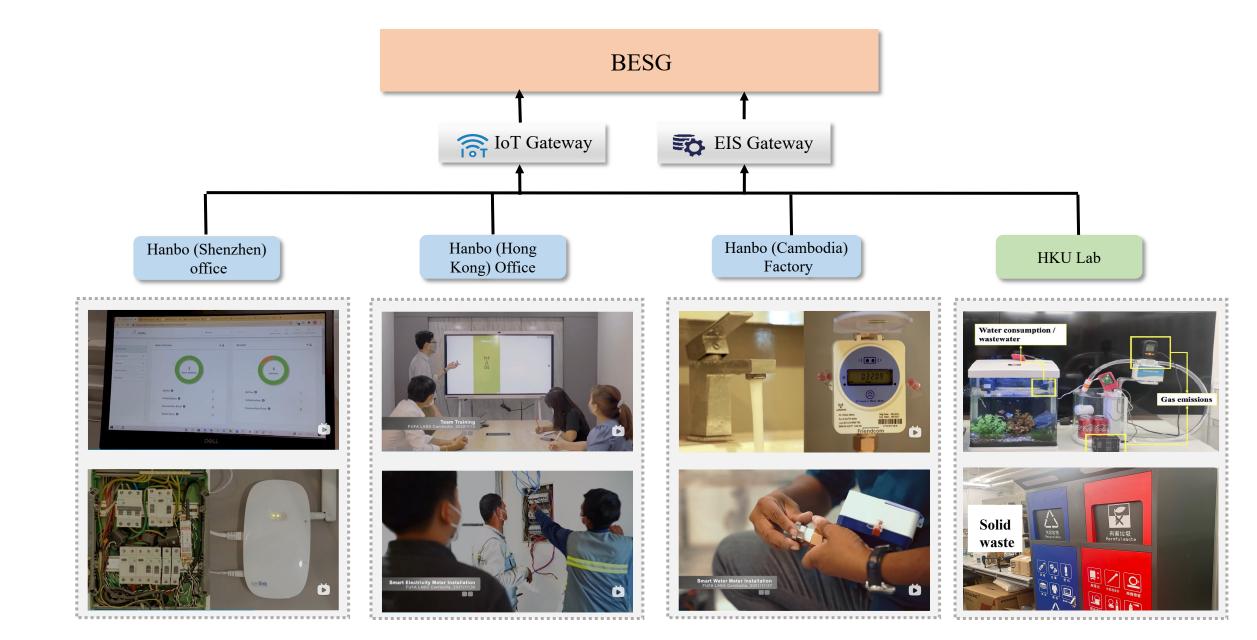

#### IoT-enabled ESG Data Collection Framework

#### Pilots Configuration for ESG Data Collection