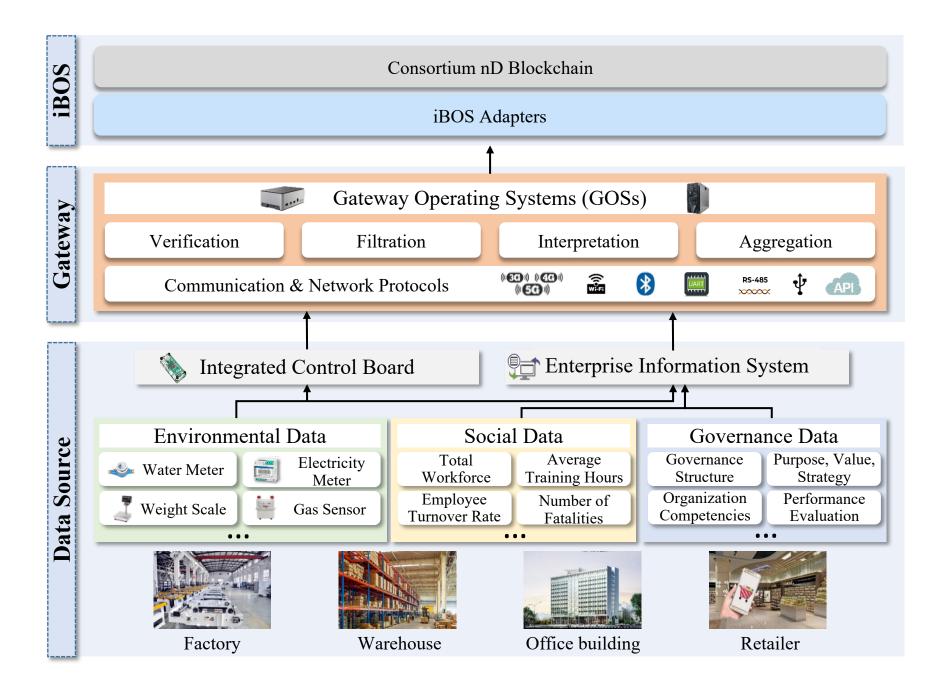

urpose only, please feel free to apply or create your own way of presentation.
- Information provided on the PowerPoint slides may be used by the University for publicity (e.g., **upload to KEO website** and social media series, send to local and international media).
- Please seek consent of external partner organization for disclosure of information if it deemed necessary.

# n-Dimensional Blockchain for ESG Reporting 環境、社會及管治報告的多維區塊鏈平臺研發

by Ray Y. Zhong

Department of IMSE, Faculty of Engineering

(Project No.: KE-SI-2022/23-35)

Strategic Theme(s):

Industry 4.0

#### **ESG** Reporting Scenario



#### **Deliverables & Innovations**



Corporate Communications Service

#### System Architecture



#### **Regulators and Rating Agencies**

#### IoT-enabled ESG Data Collection Framework



#### Pilots Configuration for ESG Data Collection



#### **ESG** Authenticity Analytics



#### Architecture of iBOS



#### Versioning Smart Contract

- Input smart contract name
- Select a template from smart contract library
- Edit the values of current rule
- Confirm to save the new rule



• Call the smart contract in application for intelligent functions

• Deploy the smart contract on current channel

#### Rule-based DESGI using Versioning Smart Contract



#### Principal-Agent Incentive Model in ESG Disclosure



### **Financial Report**

| ltem                                        | Approved Budget<br>Estimate (HK\$) | Actual Expenditure<br>recorded by FEO<br>as of the end of<br>the funding year<br>(HK\$) | Encumbrance<br>recorded by FEO<br>as of the end of<br>the funding yea