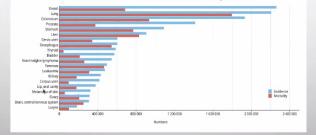

### 2023.4.22. Thyroid Cancer Session

中樞神經系統腫瘤數據(全球)

- •第十九常見癌症,新增病例為308102,死亡人數為251329
- 全球每分钟0.587个新病例

6/9.000

• 全球每分钟0.478人死于中樞神經系統腫瘤 Estimated number of incident cases and deaths World, both sexes, all ages (excl. NMSC)