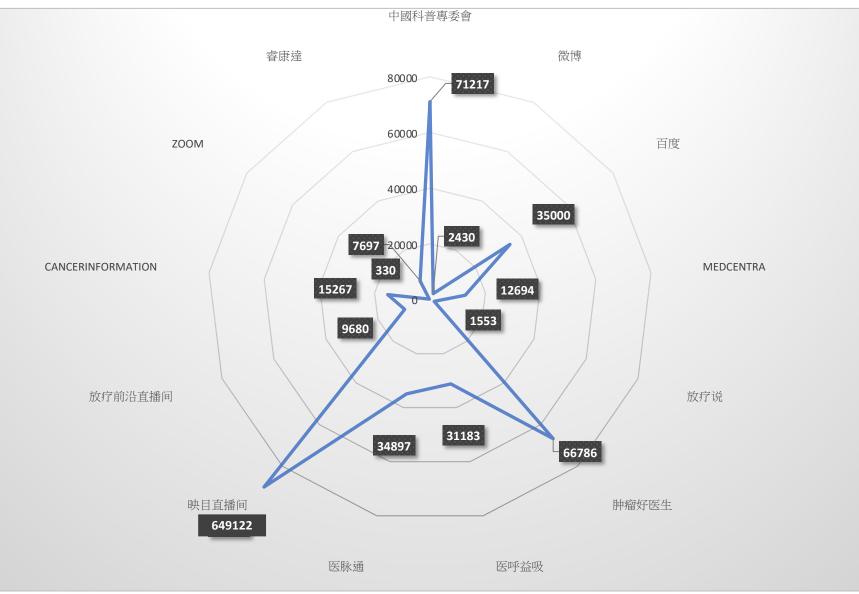

The audience reached is remarkable, number of viewers was associated with incidence of the specific cancer and societal attention of the cancer. Breast cancer session had the highest number of viewers (14K+ from Mainland and Hong Kong during the Chinese New Year Eve).

#### **BREAST CANCER SECTION TRAFFIC COUNT**

There were 4988 new cases of breast cancer in 2020. We had 3453 people viewers attended our breast cancer section in the HKSAR. As was already noted, the audience size varies depending on how common cancer is. In this particular instance, it may be estimated that ~70% of the new patient population visited this section.