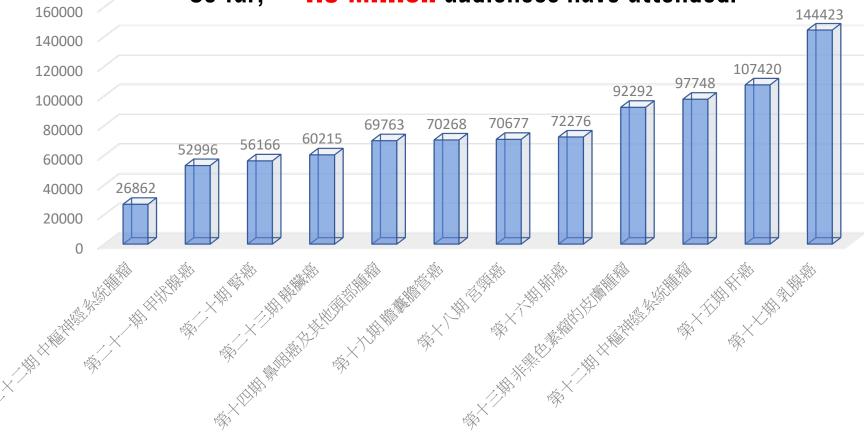

## **Traffic Counts of Each Sessions**

So far,  $\sim$  **1.5 Million** audiences have attended.

This series of KE topics is still ongoing:

July 29, 2023: Basic and MultiD Innovation in Preventing and Treating Sarcoma and Bone Cancers: The Global Views August 26, 2023: MultiD Advances in Preventing and Treating Colorectal Cancer: The Global Views September 31, 2023: Innovations in Prevention and Treatment for Ovarian Cancer: The Global Views

The audience reached is remarkable, number of viewers was associated with incidence of the specific cancer and societal attention of the cancer. Breast cancer session had the highest number of viewers (14K+ from Mainland and Hong Kong during the Chinese New Year Eve).