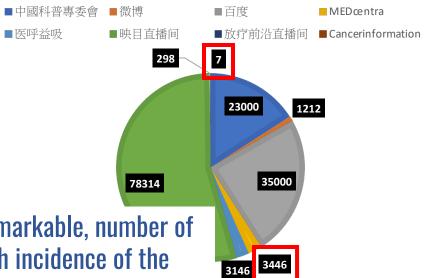

The audience reached is remarkable, number of viewers was associated with incidence of the specific cancer and societal attention of the cancer. Breast cancer session had the highest number of viewers (14K+ from Mainland and Hong Kong during the Chinese New Year Eve).

#### **BREAST CANCER SECTION TRAFFIC COUNT**

There were 4988 new cases of breast cancer in 2020. We had 3453 people viewers attended our breast cancer section in the HKSAR. As was already noted, the audience size varies depending on how common cancer is. In this particular instance, it may be estimated that ~70% of the new patient population visited this section.