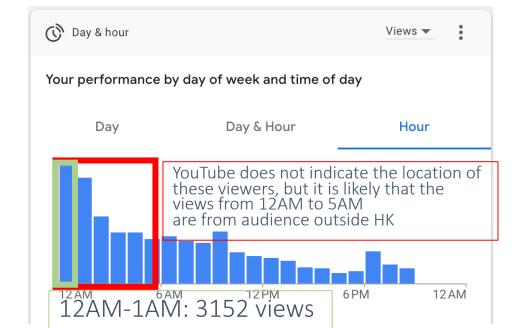

perature and time

URL: <a href="https://youtu.be/LvP7nwM3NeU">https://youtu.be/LvP7nwM3NeU</a>

### YouTube: Global audience

As of 2023 June 26

Subscribers: 203

• Views: 95,000

| Gender | Views |
|--------|-------|
| Male   | 48.5% |
| Female | 51.5% |

### Geography

|   | Location | Views  | Percentage |
|---|----------|--------|------------|
| 1 | Taiwan   | 37,873 | 39.7%      |
| 2 | UK       | 34,435 | 36.1%      |
| 3 | НК       | 14,729 | 15.4%      |
| 4 | US       | 2,622  | 2.8%       |
| 5 | Canada   | 2,299  | 2.4%       |

| Age group   | Views |
|-------------|-------|
| 13-17 years | 0.1%  |
| 18-24 years | 19.4% |
| 25-34 years | 31.5% |
| 34-44 years | 30.2% |
| 45-54 years | 18.9% |
| 55-64 years | 0.1%  |
| 65+ years   | 0.1%  |

### Average channel views by hour



### Feedback from audience

初生嬰兒母乳餵哺姿勢:(1) 基本姿勢 | Breastfeeding Position for Newborns: (1) Basic Position HKU BFCI | 香港大學護理學院母乳友善社區計劃 57 **Edit video Analytics 10** 127 subscribers [母乳餵哺] 是否兩邊乳房都要餵? | Do I need to switch sides when breastfeeding?



HKU BFCI | 香港大學護理學院母乳友善社區計劃 127 subscribers









#### 戒掉夜奶可以嗎? | Is it okay to stop night feeds?



HKU BFCI | 香港大學護理學院母乳友善社區計劃 127 subscribers

**Analytics** 

**Edit video** 

<u>6</u> 9

 $\nabla$ 



2023 Feb



Bettina Ding 2 months ago

Thanks! Very useful videos!!







Reply

URL: https://youtu.be/69da3pziRZg

### **BFCI** Website



|   | Location | Views | Percentage |
|---|----------|-------|------------|
| 1 | НК       | 172   | 63%        |
| 2 | US       | 48    | 18%        |
| 3 | Ireland  | 15    | 6%         |
| 4 | UK