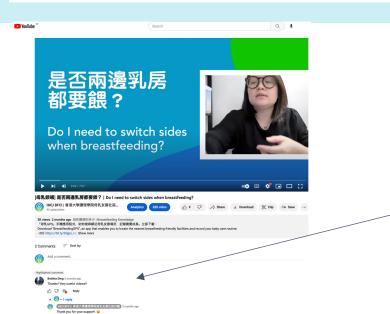

### Feedback from audience

初生嬰兒母乳餵哺姿勢:(1) 基本姿勢 | Breastfeeding Position for Newborns: (1) Basic Position HKU BFCI | 香港大學護理學院母乳友善社區計劃 57 **Edit video Analytics 10** 127 subscribers [母乳餵哺] 是否兩邊乳房都要餵? | Do I need to switch sides when breastfeeding?

#### 戒掉夜奶可以嗎? | Is it okay to stop night feeds?

HKU BFCI | 香港大學護理學院母乳友善社區計劃 127 subscribers

**Analytics** 

**Edit video** 

<u>6</u> 9

 $\nabla$ 

2023 Feb

Bettina Ding 2 months ago

Thanks! Very useful videos!!

Reply

URL: https://youtu.be/69da3pziRZg