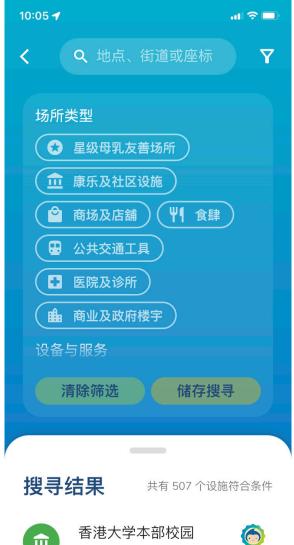

### **BFCI** Website

|   | Location | Views | Percentage |
|---|----------|-------|------------|
| 1 | НК       | 172   | 63%        |
| 2 | US       | 48    | 18%        |
| 3 | Ireland  | 15    | 6%         |
| 4 | UK       | 13    | 5%         |
| 5 | Japan    | 13    | 5%         |
| 6 | China    | 10    | 4%         |

Also from: Philippines, Singapore, Sweden, Australia, Belgium, Canada, Macao

- https://bfci.hku.hk/
- Launched: Apr 2023 June 2023
  - 271 users, 222 new users
  - 5.8K events
- Bilingual
- Mobile responsive
- Accessibility: Conformed to the World Wide Web Consortium (W3C) Web Content Accessibility Guidelines (WCAG) 2.0 Level AA requirements