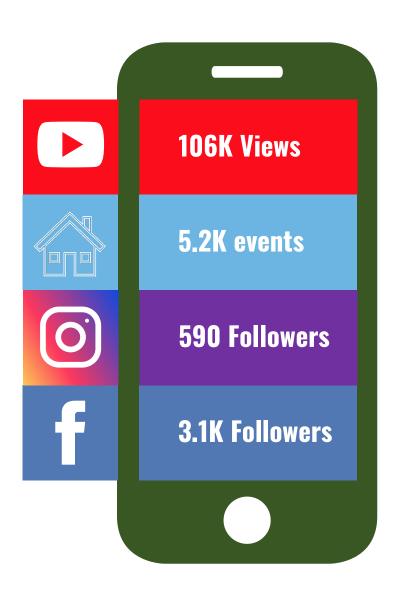

### **BFCI YouTube Channel**

- https://www.youtube.com/@bfgps/
- Launched: Jan 1<sup>st</sup>, 2023

### YouTube: Global audience

As of 2023 June 26

Subscribers: 203

• Views: 95,000

| Gender | Views |
|--------|-------|
| Male   | 48.5% |
| Female | 51.5% |

Also from: Philippines, Singapore, Sweden, Australia, Belgium, Canada, Macao

- https://bfci.hku.hk/
- Launched: Apr 2023 June 2023
  - 271 users, 222 new users
  - 5.8K events
- Bilingual
- Mobile responsive
- Accessibility: Conformed to the World Wide Web Consortium (W3C) Web Content Accessibility Guidelines (WCAG) 2.0 Level AA requirements

### Instagram

- O
- www.instagram.com/hku\_bfgps
- Since 2020 July 10
- As of 2023 June 16: 590 followers

Instagram reach (i)

**33,228** ↑ 100%

### https://www.facebook.com/bfGPS

- Since 2020 July 10
- 3.1K followers
- 2.9K likes