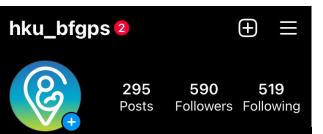

### Instagram

- O
- www.instagram.com/hku\_bfgps
- Since 2020 July 10
- As of 2023 June 16: 590 followers

Instagram reach (i)

**33,228** ↑ 100%