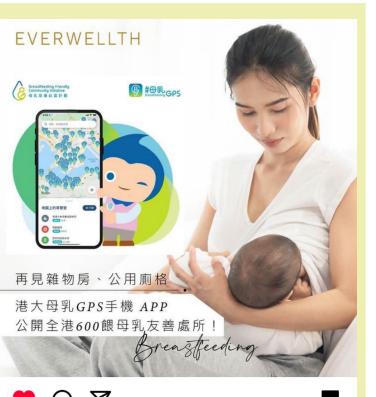

Also from: Philippines, Singapore, Sweden, Australia, Belgium, Canada, Macao

- https://bfci.hku.hk/
- Launched: Apr 2023 June 2023
  - 271 users, 222 new users
  - 5.8K events
- Bilingual
- Mobile responsive
- Accessibility: Conformed to the World Wide Web Consortium (W3C) Web Content Accessibility Guidelines (WCAG) 2.0 Level AA requirements

#### 母乳 GPS

2.9K likes · 3.1K followers

「母乳友善社區計劃」(BFCI)由香港大學李嘉誠醫學院護理學院主辦,旨在宣傳對母乳餵哺的友善態度,支援媽媽持續餵哺母乳,開發手機應用程式「母乳GPS」,方便用家搜尋附近所有母乳友善場所

Facebook reach (i)

**317,458** ↑ 100%

| Gender | Views |
|--------|-------|
| Female | 92.7% |
| Male   | 7.3%  |