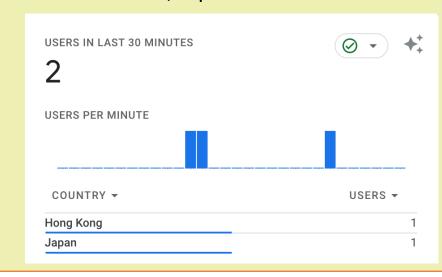

### Website: Global audience

#### 2023 May 19: The Philippines

#### 2023 June 19: HK, Japan