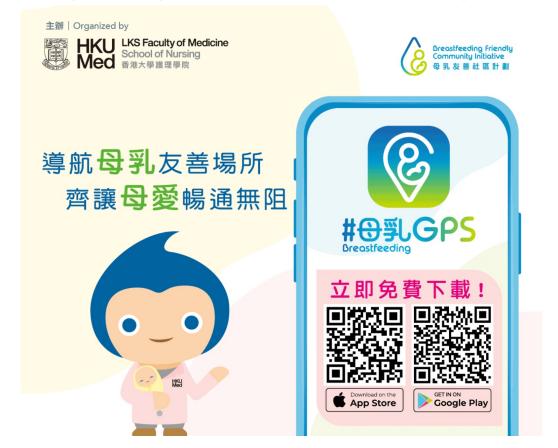

### Globalization improvement of maternal and child health: Transforming breastfeeding culture

改善全球母嬰健康:提升母乳餵哺文化

by (Dr Kris Yuet Wan LOK)

(School of Nursing, LKS Faculty of Medicine)

(Project No.: KE-SI-2022-23-62)

### **BFCI YouTube Channel**

- https://www.youtube.com/@bfgps/
- Launched: Jan 1<sup>st</sup>, 2023

### **BFCI** Website

|   | Location | Views | Percentage |
|---|----------|-------|------------|
| 1 | НК       | 172   | 63%        |
| 2 | US       | 48    | 18%        |
| 3 | Ireland  | 15    | 6%         |
| 4 | UK       | 13    | 5%         |
| 5 | Japan    | 13    | 5%         |
| 6 | China    | 10    | 4%         |

Also from: Philippines, Singapore, Sweden, Australia, Belgium, Canada, Macao

- https://bfci.hku.hk/
- Launched: Apr 2023 June 2023
  - 271 users, 222 new users
  - 5.8K events
- Bilingual
- Mobile responsive
- Accessibility: Conformed to the World Wide Web Consortium (W3C) Web Content Accessibility Guidelines (WCAG) 2.0 Level AA requirements