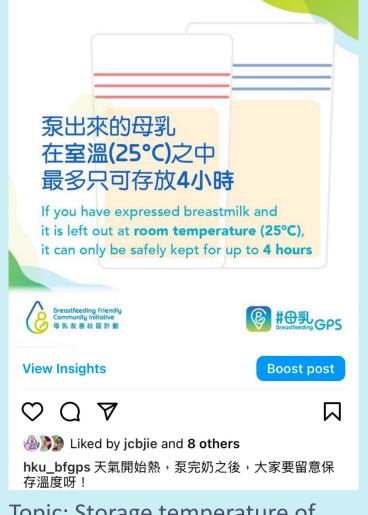

#### (2) Quick breastfeeding tips

Topic: Storage temperature of expressed breastmilk

URL: <a href="https://www.instagram.co">https://www.instagram.co</a></a>
<a href="mailto:m/p/CrUi45BJ6o2/?igshid=NTc4">m/p/CrUi45BJ6o2/?igshid=NTc4</a></a>
<a href="mailto:MTIwNiQ2YQ=="mailto:m/">MTIwNiQ2YQ==</a>