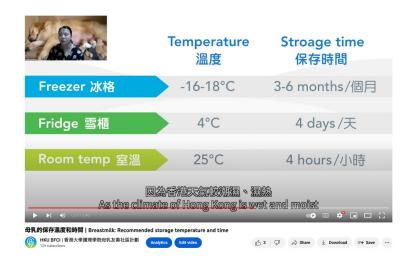

Animated infographics

Video title: Breastmilk: Recommended storage temperature and time

URL: <a href="https://youtu.be/LvP7nwM3NeU">https://youtu.be/LvP7nwM3NeU</a>